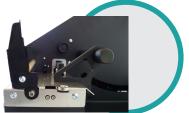

#### **DISTRI-COUNT LABEL-COUNTER**

- ✓ Softkey control panel and large display for easy entering required quantity of labels
- Easy Paper Loading with integrated measurement of the label size. Closing the cover after media loading starts the callibration process
- ✓ High-end sensor with adjustable positioning for reliable counting of regular and special shaped labels.
- ✓ Dancer Arm keeps the media well tensioned for accurate and reliable detection and counting
- In count mode, the Distri-Count will feed and count the entire label roll. Perfect solution to update your inventory before restocking the label roll.
- Optional integrated rewinder and base plate for perfect allignment. Comes with integrated Power Supply for both devices.
- Optional battery pack for creating mobile counting stations