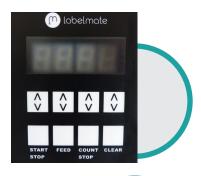

#### **DISTRI-COUNT LABEL-COUNTER**

- ✓ Softkey control panel and large display for easy entering required quantity of labels
- Easy Paper Loading with integrated measurement of the label size. Closing the cover after media loading starts the callibration process
- ✓ High-end sensor with adjustable positioning for reliable counting of regular and special shaped labels.
- ✓ Dancer Arm keeps the media well tensioned for accurate and reliable detection and counting
- In count mode, the Distri-Count will feed and count the entire label roll. Perfect solution to update your inventory before restocking the label roll.
- Optional integrated rewinder and base plate for perfect allignment. Comes with integrated Power Supply for both devices.
- Optional battery pack for creating mobile counting stations