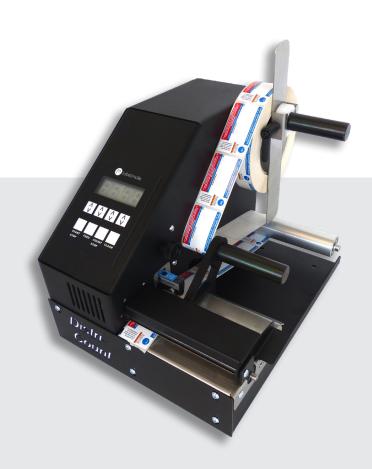

# Distri-Count

Unique Label Counter, counting precise from the 1st label and presenting the requested number of labels on tear-off bar. With a softkey control panel and large display, the Distri-Count will present you the requested number of labels or count your label roll before restocking it.

#### **DISTRI-COUNT LABEL-COUNTER**

- ✓ Softkey control panel and large display for easy entering required quantity of labels
- Easy Paper Loading with integrated measurement of the label size. Closing the cover after media loading starts the callibration process
- ✓ High-end sensor with adjustable positioning for reliable counting of regular and special shaped labels.
- ✓ Dancer Arm keeps the media well tensioned for accurate and reliable detection and counting
- In count mode, the Distri-Count will feed and count the entire label roll. Perfect solution to update your inventory before restocking the label roll.
- Optional integrated rewinder and base plate for perfect allignment. Comes with integrated Power Supply for both devices.
- Optional battery pack for creating mobile counting stations