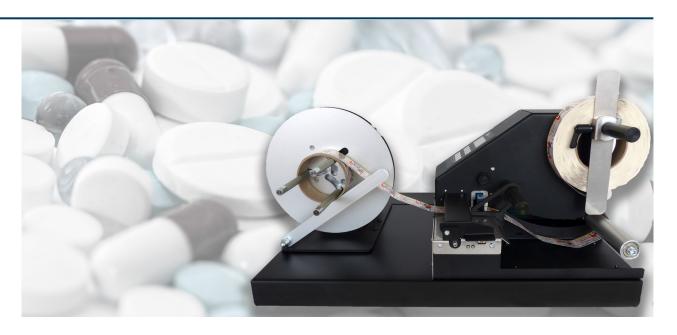

# Distri-Count

Unique Label Counter, counting precise from the 1st label and presenting the requested number of labels on tear-off bar. With a softkey control panel and large display, the Distri-Count will present you the requested number of labels or count your label roll before restocking it.

#### **DISTRI-COUNT LABEL-COUNTER**

- ✓ Softkey control panel and large display for easy entering required quantity of labels
- Easy Paper Loading with integrated measurement of the label size. Closing the cover after media loading starts the callibration process
- ✓ High-end sensor with adjustable positioning for reliable counting of regular and special shaped labels.
- ✓ Dancer Arm keeps the media well tensioned for accurate and reliable detection and counting
- In count mode, the Distri-Count will feed and count the entire label roll. Perfect solution to update your inventory before restocking the label roll.
- Optional integrated rewinder and base plate for perfect allignment. Comes with integrated Power Supply for both devices.
- Optional battery pack for creating mobile counting stations