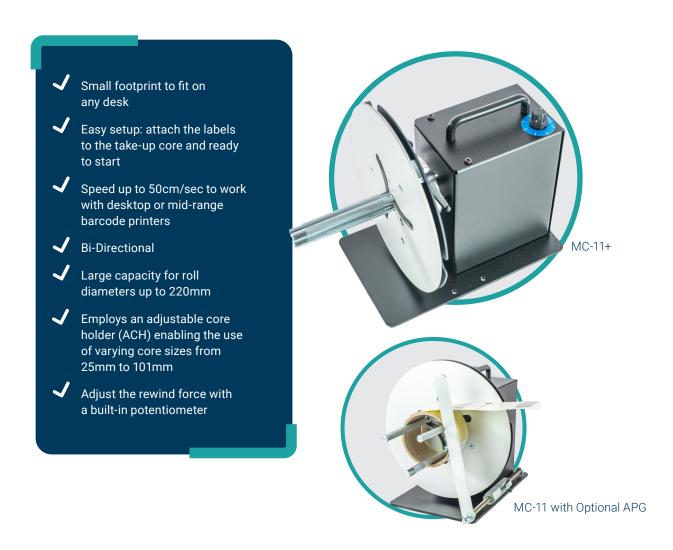

#### **MINI-CAT REWINDERS MC-11/MC11+**

The MINI-CAT rewinders are the world's most popular entry-level label rewinders to be used in combination with small desktop or mid-range barcode printers. With a specially designed bi-directional motor, they offer trouble-free performance at an incredible low cost.

#### **FEATURES**

- · Maximum Label Roll Weight: 4 KG
- Maximum Roll Diameter: 220 mm
- Maximum Speed: 50 CM/SEC at the beginning of a 76 mm core roll
- An external command interface on the '+' models to support direct control start/stop by the barcode printer (check compatibility with your printer vendor). The MC+ can react to different types of signals provided by the printer. Selection of the signal nature is done via 2 jumpers on the internal PCB. Four modes selectable:Open Collector High Active, Open Collector Low, Logic Level High (MAX10VDC) & Logic Level Low (MAX10VDC). Factory setting is "Open Collector High", other settings on request.

# **MINI-CAT-MODELS**

| P/N    | MODEL  | DESCRIPTION                                                                                                     | MAX<br>LABEL<br>WIDTH |
|--------|--------|-----------------------------------------------------------------------------------------------------------------|-----------------------|
| LMR003 | MC-11  | With Adjustable Core Holder, for rewinding on cores between 25 and 101 mm diameter.                             | 115 mm                |
| LMR032 | MC-11+ | Including External Control. With Adjustable Core Holder, for rewinding on cores between 25 and 101 mm diameter. | 115 mm                |

# **MINI-CAT-OPTIONS**

| P/N    | MODEL             | DESCRIPTION                                                                     |
|--------|-------------------|---------------------------------------------------------------------------------|
| LMX587 |                   | Universal Alignment Plate for MC                                                |
| LMX441 | APG-MC            | Adjustable Paper Guide. Guides outer edge of label to ensure an even roll edge. |
| LMX442 | STANDARD SHAFT MC | Standard shaft for MC with vanes, bail & internal flange                        |
| LMX162 | BAIL-MC           | For rewinding on the shaft without using an empty core (coreless)               |