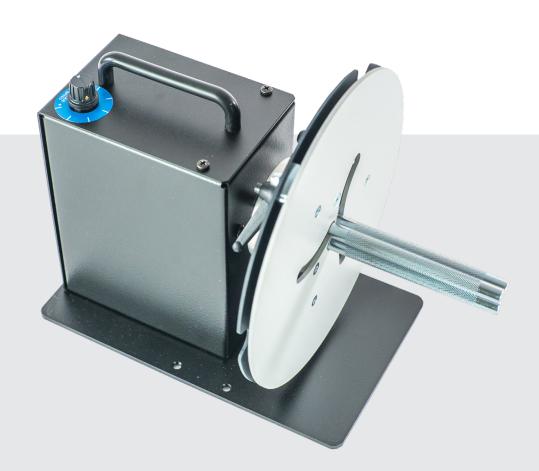

#### **MINI-CAT REWINDERS MC-11/MC11+**

The MINI-CAT rewinders are the world's most popular entry-level label rewinders to be used in combination with small desktop or mid-range barcode printers. With a specially designed bi-directional motor, they offer trouble-free performance at an incredible low cost.

#### **FEATURES**

- · Maximum Label Roll Weight: 4 KG
- Maximum Roll Diameter: 220 mm
- Maximum Speed: 50 CM/SEC at the beginning of a 76 mm core roll
- An external command interface on the '+' models to support direct control start/stop by the barcode printer (check compatibility with your printer vendor). The MC+ can react to different types of signals provided by the printer. Selection of the signal nature is done via 2 jumpers on the internal PCB. Four modes selectable:Open Collector High Active, Open Collector Low, Logic Level High (MAX10VDC) & Logic Level Low (MAX10VDC). Factory setting is "Open Collector High", other settings on request.