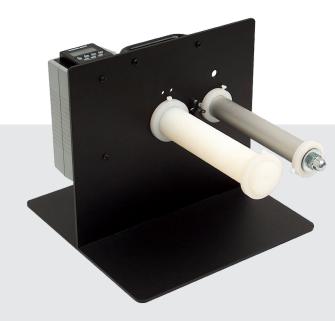

#### LABEL COUNTER

LABELMATE label counters are a quick and easy way to **count individual labels**. As a versatile solution, they can be used at the output of a printer or can be used with an Unwinder and a CAT-3 Rewinder to form a stand-alone off-line label inspection / counting station.

#### **FEATURES**

- If desired, when the pre-set count is reached, the COUNT-100 and COUNT-200 can send a "HALT" signal to the CAT-3 Rewinder, causing it to stop.
- U Sensor version : to count almost any type of labels, including transparent or dark labels. The ultrasonic detector detects the labels by sensing the difference in thickness between the backing paper and the backing paper plus label.
- · Limited Warranty of 2 years, extendable to 5 years, 1 Year on the Power Supply

#### DIMENSIONS

- COUNT-100 (U) : W x D x H: 355 x 280 x 250 mm.
- COUNT-200 : W x D x H: 435 x 280 x 250 mm.
- Shipping Weight: between 7 and 8 KG