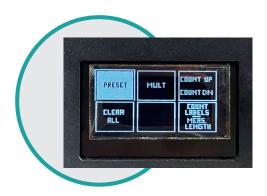

#### **FEATURES**

- If desired, when the pre-set count is reached, the COUNT-100 and COUNT-200 can send a "HALT" signal to the CAT-3 Rewinder, causing it to stop.
- U Sensor version : to count almost any type of labels, including transparent or dark labels. The ultrasonic detector detects the labels by sensing the difference in thickness between the backing paper and the backing paper plus label.
- · Limited Warranty of 2 years, extendable to 5 years, 1 Year on the Power Supply

### **COUNT-LABEL COUNTERS**

| P/N       | MODEL       | DESCRIPTION                                                                                                                                              | MAX LABEL<br>WIDTH (mm) |
|-----------|-------------|----------------------------------------------------------------------------------------------------------------------------------------------------------|-------------------------|
| LMC005/V2 | COUNT-100   | NEW LED SCREEN Preset Counter with high-end Sensor. Counts single labels or pre-set batch quantity. Can Stop rewinder (CAT-3) when job is finished.      | 170                     |
| LMC006/V2 | COUNT-200   | NEW LED SCREEN Preset Counter with high-end Sensor.Counts<br>single labels or pre-set batch quantity. Can Stop rewinder (CAT-3)<br>when job is finished. | 255                     |
| LMC007/V2 | COUNT-100-U | NEW LED SCREEN Preset Counter with Ultrasonic Sensor mounted<br>on adjustable bracket. For counting transparent, black and special<br>shaped labels      | 170                     |