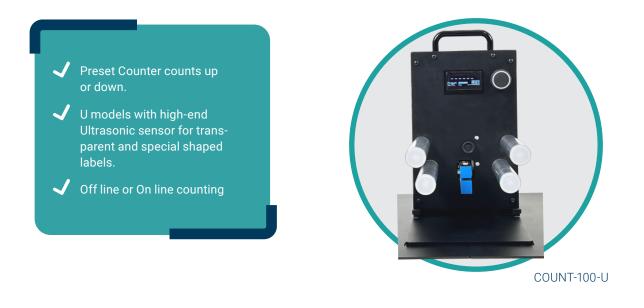

#### **FEATURES**

- If desired, when the pre-set count is reached, the COUNT-100 and COUNT-200 can send a "HALT" signal to the CAT-3 Rewinder, causing it to stop.
- U Sensor version : to count almost any type of labels, including transparent or dark labels. The ultrasonic detector detects the labels by sensing the difference in thickness between the backing paper and the backing paper plus label.
- · Limited Warranty of 2 years, extendable to 5 years, 1 Year on the Power Supply

### **COUNT-LABEL COUNTERS**

| P/N       | MODEL       | DESCRIPTION                                                                                                                                              | MAX LABEL<br>WIDTH (mm) |
|-----------|-------------|----------------------------------------------------------------------------------------------------------------------------------------------------------|-------------------------|
| LMC005/V2 | COUNT-100   | NEW LED SCREEN Preset Counter with high-end Sensor. Counts single labels or pre-set batch quantity. Can Stop rewinder (CAT-3) when job is finished.      | 170                     |
| LMC006/V2 | COUNT-200   | NEW LED SCREEN Preset Counter with high-end Sensor.Counts<br>single labels or pre-set batch quantity. Can Stop rewinder (CAT-3)<br>when job is finished. | 255                     |
| LMC007/V2 | COUNT-100-U | NEW LED SCREEN Preset Counter with Ultrasonic Sensor mounted<br>on adjustable bracket. For counting transparent, black and special<br>shaped labels      | 170                     |